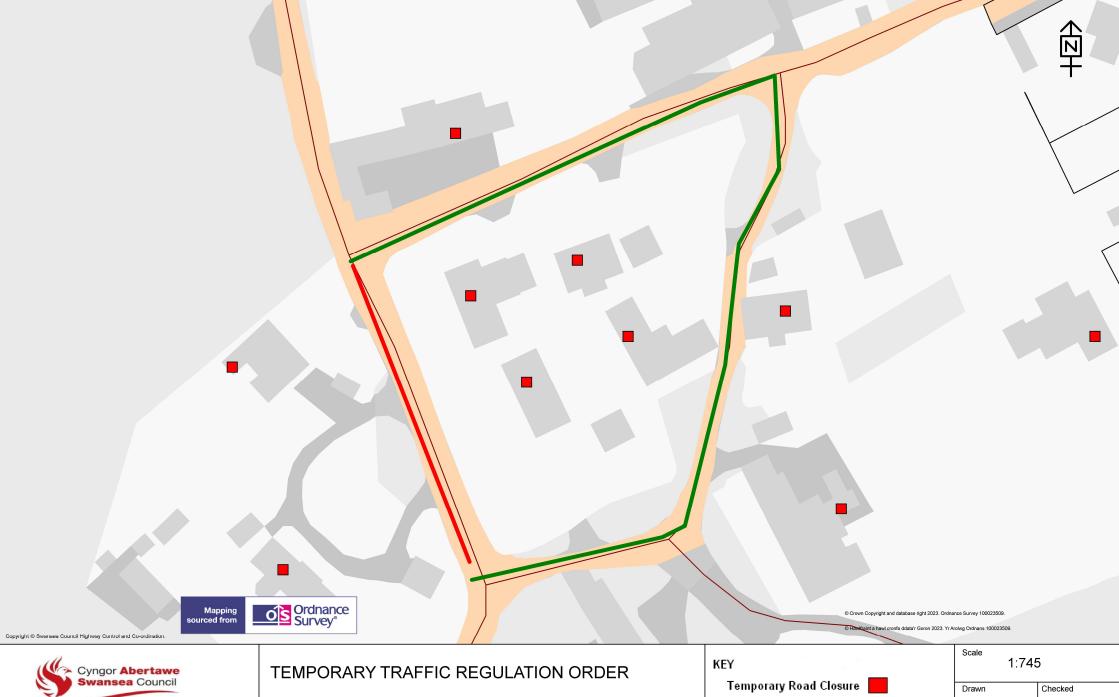

# SCHEDULE - TEMPORARY NORTHBOUND ROAD CLOSURE Y1803 LUNNON, SWANSEA

Y1803 outside properties named Ty Haf and Stone Cottage in a Northerly direction for a distance of a distance of approximately 65 metres.

The alternative route for vehicular traffic will be via Unnamed Y1802, Unnamed Y1800, Unnamed Y1801 a distance of approximately 230 metres.

#### THIS ROUTE IS SUITABLE FOR LIGHT TRAFFIC ONLY

Similarly this route will operate in the reverse direction.